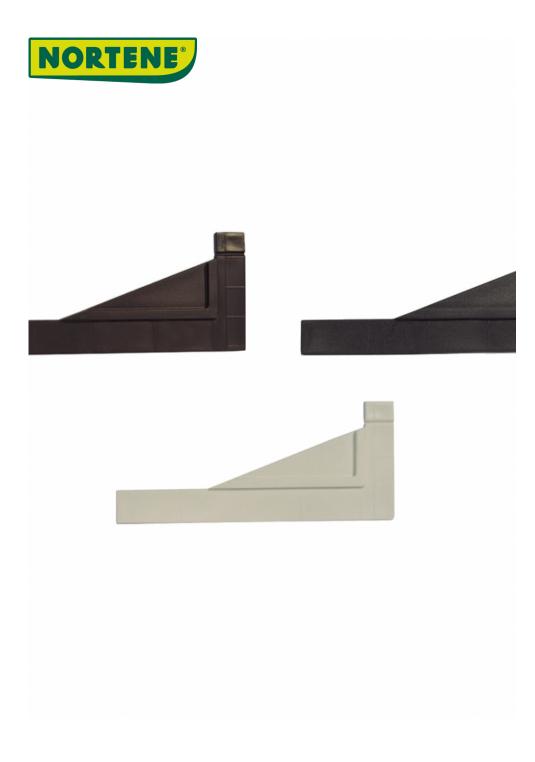

## **PERFIX**

## 2 fixings for assembly panel, profile and post without any tools

An indispensable accessory to affix and stabilise decorative panels (MOSAIC, PRIVAT, CLASSIC, NAUTIC, and MOON) indoors and outdoors, both horizontally and vertically.

## **Characteristics**

Material: PP. Resists UV radiation and weather. Colours: brown, white. Two panels per package.

| Ref.    | Size.     | Color |
|---------|-----------|-------|
| 2012865 | 6 x 14 cm | 0     |
| 2012864 | 6 x 14 cm | •     |
| 2012866 | 6 x 14 cm | •     |
| 2012867 | 6 x 14 cm | •     |