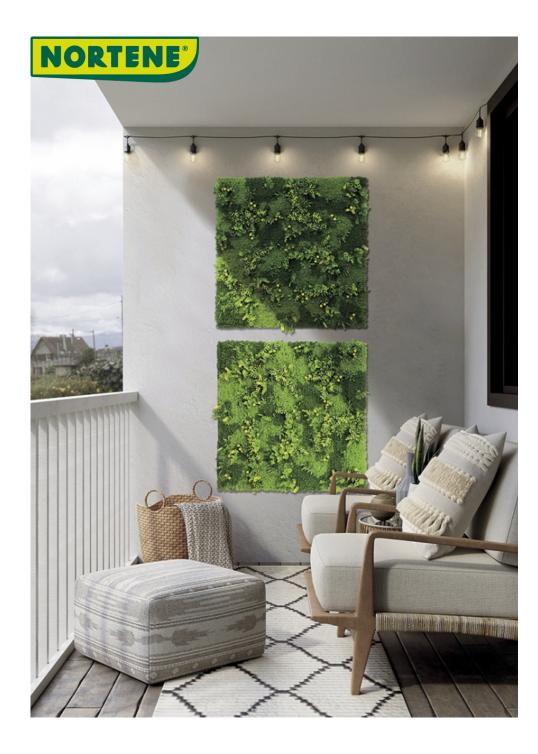

## Vertical garden moss imitation

A natural-looking vertical garden inspired by the exclusive look of moss. Synthetic leaves attached to a mesh grid. The units are joined together to form a continuous surface. The plastic base can be cut with scissors. Suitable for both indoor and outdoor use.

## **Benefits**

Achieve a highly natural aesthetic with our decorative panel crafted from synthetic foliage, reinforced by a semi-rigid plastic mesh. Our EXCLUSIVE Nortene pattern artfully blends two shades of green moss with lifelike leaves, imitating the exquisite vertical gardens created by skilled gardeners. This panel is effortless to install and boasts exceptional durability. It is suitable for both indoor and outdoor applications, offering UV resistance for added longevity.

## **Characteristics**

- Material 100% polyethylene
- Grid support plastic mesh thickness1,8mm,
- Can be unclipped in a 25x25cm section
- Dimensions: 1 x 1 m
- UV resistant
- Warranty 5 years
- Easy to install, cuttable, without maintenance
- Packaging: 4 pieces 50x50 cm, to the clip, packaged into a printed carton box