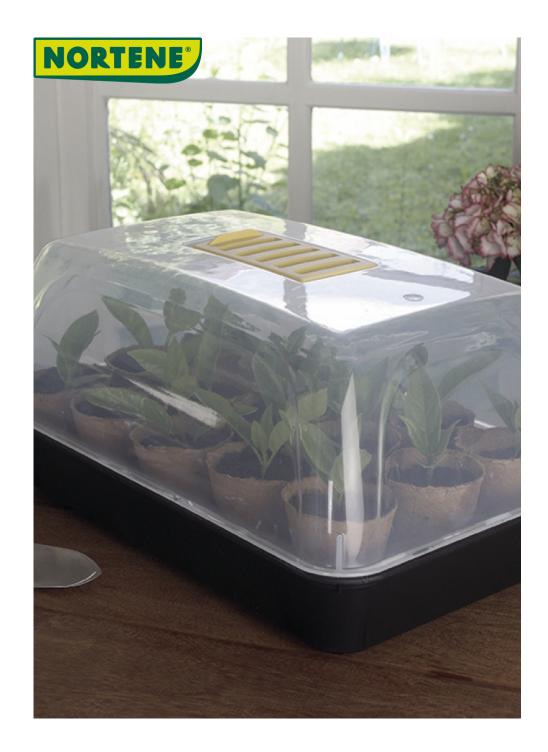

## RAPID GROW Mini greenhouse for seedlings

The Rapid Grow Seedling Mini Greenhouse accelerates the growth of seedlings so they can be planted faster in the ground. You can install a dozen mini-pots inside this greenhouse which has a central ventilation on its cover.

## **Benefits**

Allows the sowing of vegetable or flower plants in optimum conditions. 2 sizes suitable for demanding gardeners. Its window on the top allows ventilation and prevents excess humidity. Tips: Use only potting soil, not garden soil. Moisten regularly. Place in daylight, not in direct sunlight. Aerate regularly.

## Characteristics

Lid and tray in Polypropylene. Tray: 24x38 cm height 6 cm. Lid: 24x38 cm, height 13 cm. Frost resistant. Colors: black / transparent.

| Ref.    | Size.             | Color |
|---------|-------------------|-------|
| 160018  | 38 x 24 x h.19 cm | •     |
| 2019450 | 38 x 24 x h.19 cm | •     |