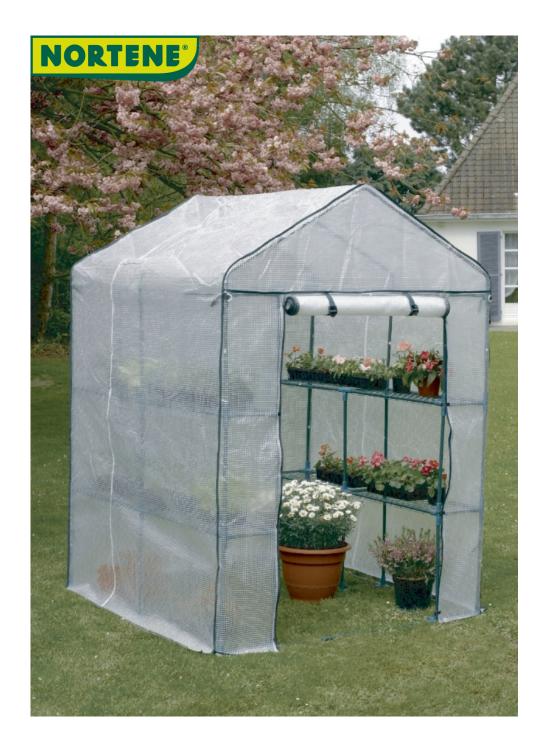

## GREENSEASON 4 4 tier garden or terrace greenhouse

If a lack of space is stopping you from growing the plants and herbs you would like to, Nortene has the ideal solution. This grow house measures  $2m^2$  and is perfect for a terrace. With 4 shelves for your pots and planters and a protective cover in reinforced film.

## **Benefits**

Greenhouse for seedlings and overwintering. Fits easily in even the smallest of gardens because of its compact size. 4 shelves for seed trays and flowerpots.

## **Characteristics**

Epoxy painted steel tube frame. Reinforced film cover. Dimensions: length 1.43m, depth 1.43m, height 1.95m Surface area 2 m² 1 door, width 1m Steel tube dimensions: 16 mm diameter.