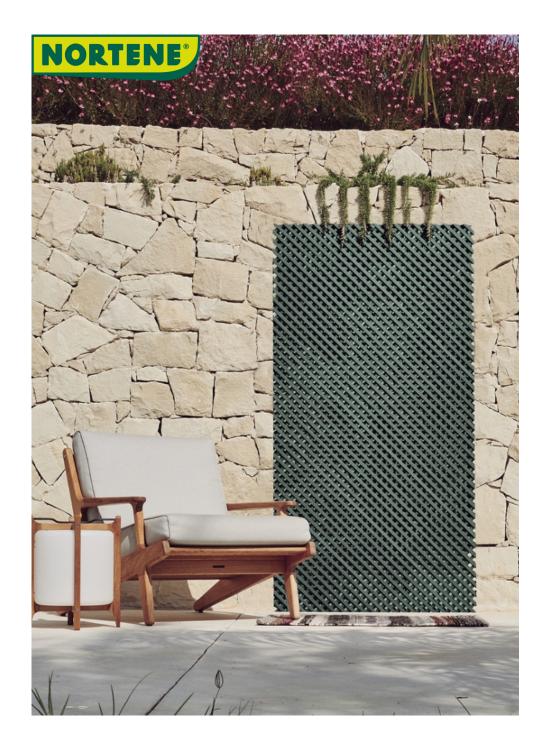

## Narrow decorative panel

Discover the Decory LOP decorative panel, which brings a modern look and a special play of light to your home or garden! This innovative panel, made of lightweight organic polymer (LOP), is the perfect choice for decorating any outdoor or indoor space. Its special texture creates stunning shadows and light effects, while being durable and resistant to weather conditions.

## **Benefits**

- Modern and aesthetic appearance
- Special texture that creates interesting light and shadow effects
- Made of durable, weatherproof and environmentally friendly material, making it a sustainable choice
- Versatile for both outdoor and indoor use
- Easy to install and easy to maintain
- Easy to move and relocate due to its lightweight structure
- Available in a classic pattern, but in various colors to match different environments.
- Provides good airflow while also having a shading function.
- UV-resistant coating prevents fading and maintains its original color for a long time.

## **Characteristics**

- Material: LOP (light organic polymer)
- Size: 0.6 x 1.2 m
- Color: Available in several colors (reddish brown, ivory and anthracite)
- Mesh size: 18 x 18 mm
- Pattern: nun grid